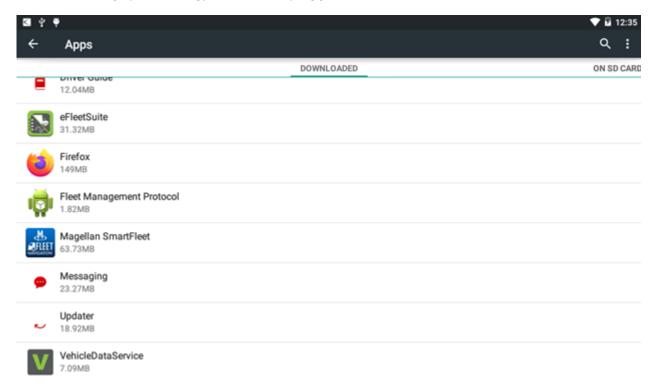

- 1. On the tablet, tap the **Home** button on the right side of the screen.
- 2. Locate the Settings application and select it.
- 3. Enter the Settings password (gpsield) then tap Apps.

4. Locate and select Messaging, then tap the **Uninstall** button.