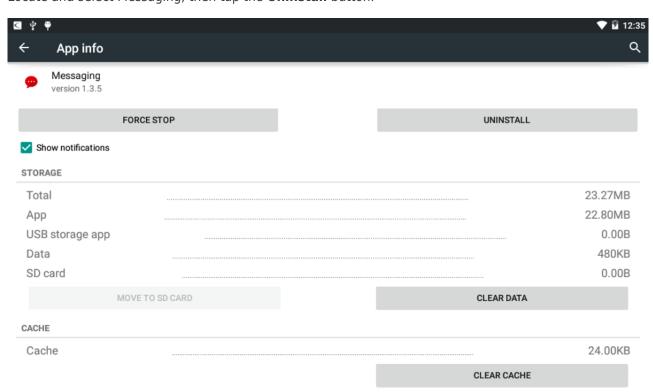

- 1. On the tablet, tap the **Home** button on the right side of the screen.
- 2. Locate the Settings application and select it.
- 3. Enter the Settings password (gpsield) then tap Apps.

4. Locate and select Messaging, then tap the **Uninstall** button.