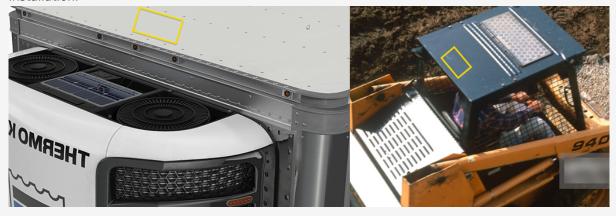

### 1. Installation Preparation.

1. Complete the registration card by locating the 19-digit serial number.

2. Identify a suitable mounting location that is horizontal to the ground, has an unobstructed view of the sky, is not a removable panel, and will not be damaged during normal operation of the asset.