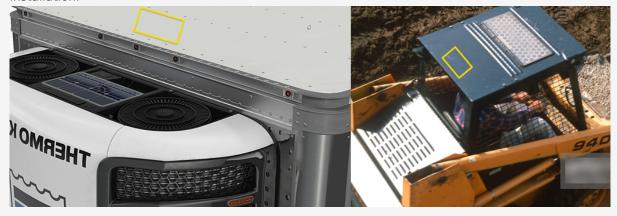

### 1. Installation Preparation.

1. Complete the registration card by locating the 19-digit serial number.

2. Identify a suitable mounting location that is horizontal to the ground, has an unobstructed view of the sky, is not a removable panel, and will not be damaged during normal operation of the asset.

#### 2. Device Mounting.

- 1. Position the mounting bracket and mark the position of the two holes.
- 2. Secure the device to the asset with screws.