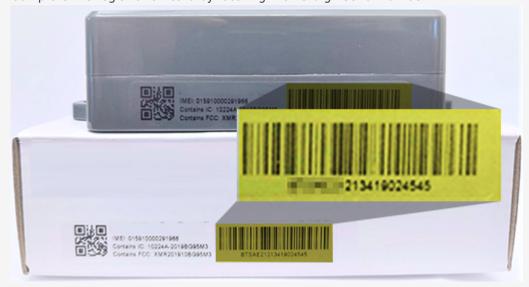

### 1. Installation Preparation.

1. Complete the registration card by locating the 19-digit serial number.

2. Identify a suitable mounting location that is horizontal to the ground, has an unobstructed view of the sky, is not a removable panel, and will not be damaged during normal operation of the asset.

# 3. Activation and Registration.

- 1. Open the GPS Insight VerifyGPS Web App via your smartphone or computer, then enter following information and follow the prompts to register the device.
  - Enter your Install Key.
  - Enter the Device Serial Number.
  - Select Device Type: ST-600.
  - Click 'Next' and follow the prompts to verify and register the device.