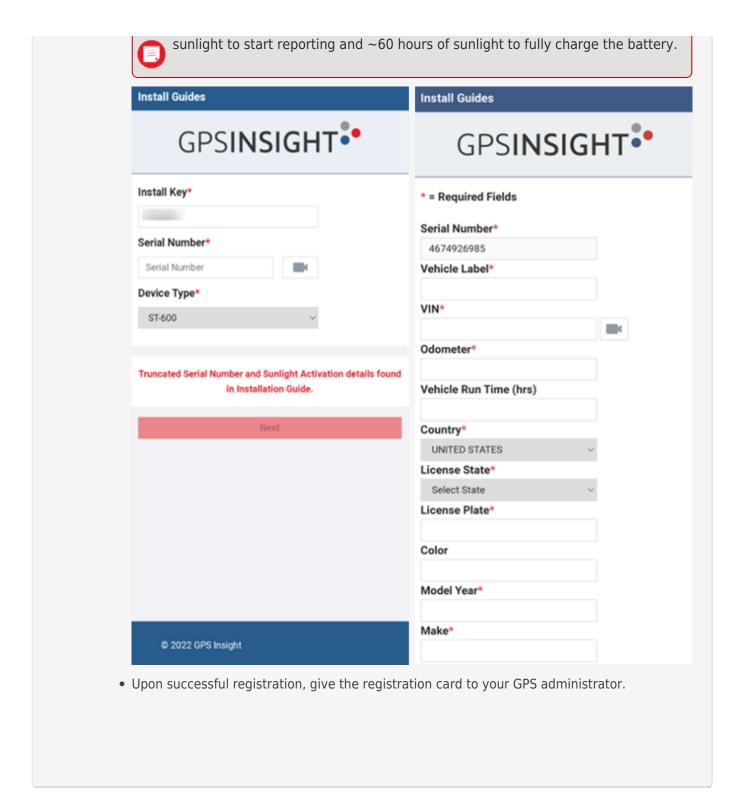

# 3. Activation and Registration.

- 1. Open the GPS Insight VerifyGPS Web App via your smartphone or computer, then enter following information and follow the prompts to register the device.
  - Enter your Install Key.
  - Enter the Device Serial Number.
  - Select Device Type: ST-600.
  - Click 'Next' and follow the prompts to verify and register the device.

**Note.** Device will not appear on the map initially. It takes ~6 hours of direct

Link: https://help.responsiblefleet.com/installation-guide/st-600/ Last Updated: November 24th, 2021