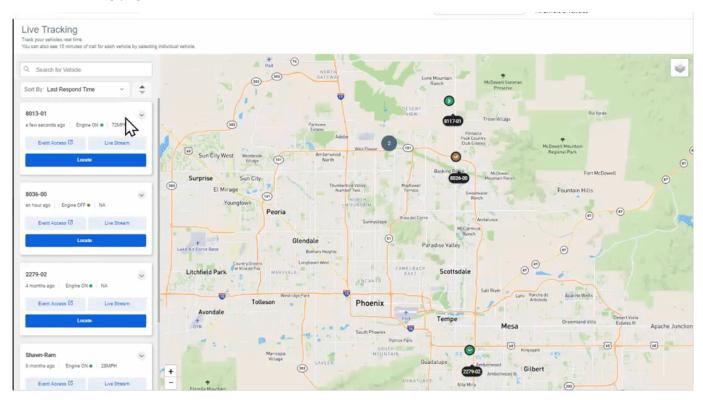

## **Introducing Live Stream**

Live Streaming is an add-on feature available at an additional cost with Driveri. This feature allows a user with the appropriate permissions to request Live Streaming sessions (available in 1-minute increments) to a vehicle's inward-facing or outward-facing camera (depending on selection). When enabled, this feature is accessible via the Live Tracking page of the Driveri Portal.

Please see About Driveri Live Stream for additional information.