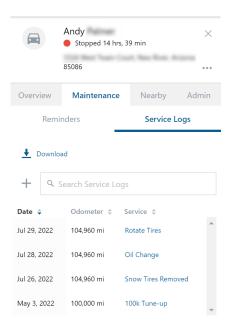

## **Service Logs**

Each time a vehicle receives service, you can create a new log entry to record the event.

Link: https://help.responsiblefleet.com/docs/vehicle-card-vehicle-maintenance/ Last Updated: June 22nd, 2022

A history of logged services can be viewed in the Service History report.