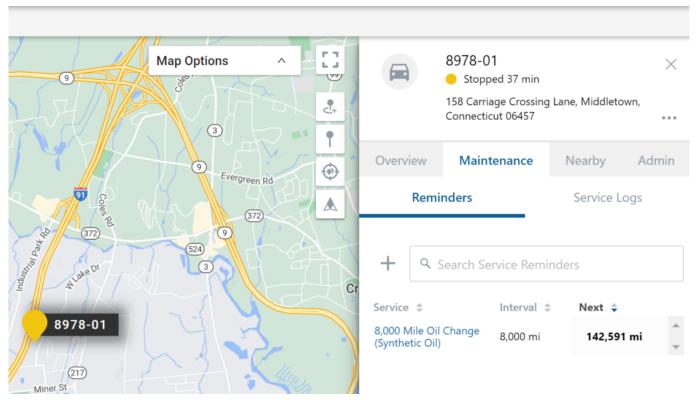

#### **Maintenance Reminders**

Using the Maintenance tab of the Vehicle Card, you can create an unlimited number of maintenance reminders and/or view, edit or delete existing maintenance reminders.

Link: https://help.responsiblefleet.com/docs/vehicle-card-vehicle-maintenance/ Last Updated: June 22nd, 2022

Approaching and overdue maintenance reminders are available to view in the Service Reminders report.