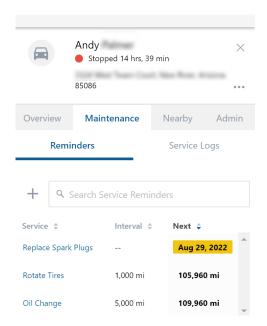

#### **Maintenance Reminders**

Using the Maintenance tab of the Vehicle Card, you can create an unlimited number of maintenance reminders and/or view, edit or delete existing maintenance reminders.

Link: https://help.responsiblefleet.com/docs/vehicle-card-vehicle-maintenance/ Last Updated: June 22nd, 2022

#### **Service Legend**

Maintenance reminders are color-coded to indicate the service interval time remaining. Please refer to the table below for the color-coding legend.