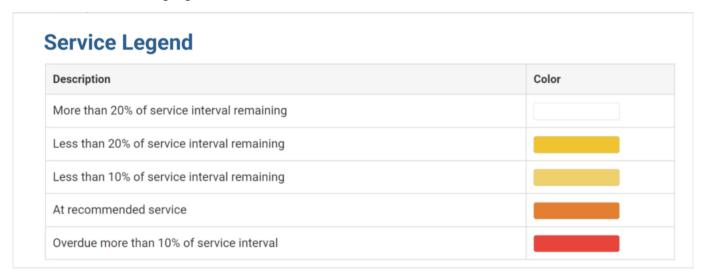

#### **Service Legend**

Maintenance reminders are color-coded to indicate the service interval time remaining. Please refer to the table below for the color-coding legend.