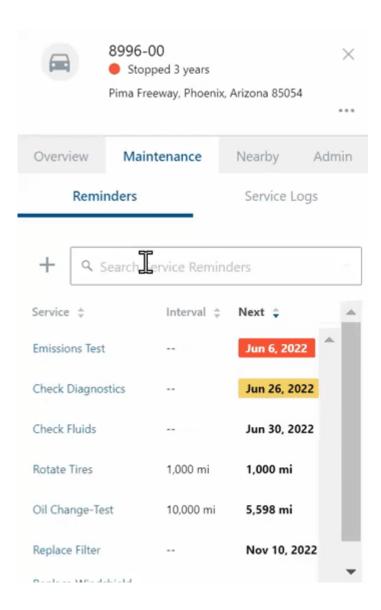

#### **Maintenance Reminders**

Using the Maintenance tab of the Vehicle Card, you can create an unlimited number of maintenance reminders and/or view, edit or delete existing maintenance reminders.

Link: https://help.responsiblefleet.com/docs/vehicle-card-vehicle-maintenance/ Last Updated: June 22nd, 2022

#### **Service Legend**

Maintenance reminders are color-coded to indicate the service interval time remaining. Please refer to the table below for the color-coding legend.

### **Using the Search Field**

Use the search field to easily search through your maintenance reminders and service logs. To use the search field, simply start typing in the service that you would like to view and the maintenance list filters to match your entered search.