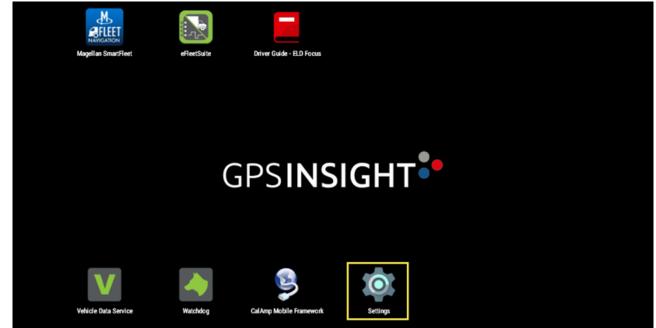

## To manually check if an app is updated:

1. Connect the tablet to Wi-Fi by tapping Settings from the home screen.

2. From here, tap Wi-Fi.

3. Then turn on Wi-Fi and connect to your Wi-Fi network.