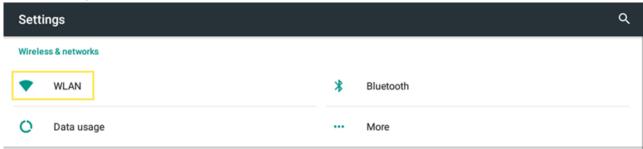

## To manually check if an app is updated:

1. Connect the tablet to Wi-Fi by tapping Settings from the home screen.

2. From here, tap Wi-Fi.

3. Then turn on Wi-Fi and connect to your Wi-Fi network.

## **Updating the Connect Tablet**

Link: https://help.responsiblefleet.com/docs/updating-the-connect-tablet/ Last Updated: August 10th, 2021

| ÷          | WLAN                            | : |
|------------|---------------------------------|---|
|            | On                              |   |
| ₹.         | MelodicMusicStudio<br>Connected |   |
| <b>.</b>   | RESTRICTED                      |   |
| <b>.</b>   | Cheyenne                        |   |
| <b>W</b> 4 | GoogleNestPoint1310.1310.ybc    |   |