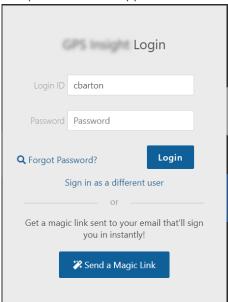

The Login page appears.

2. Enter your username as listed in the Welcome Email and click Next.

**Note.** Alternatively, you can click **Send a Magic Link** to get a magic link sent to your email

Link: https://help.responsiblefleet.com/docs/logging-in-to-the-portal/ Last Updated: May 4th, 2023

that'll sign you in instantly (see instructions for Magic Link login below).

The password field appears.

3. Enter the temporary password supplied in the Welcome Email and click **Login**.

You are prompted to change your password.