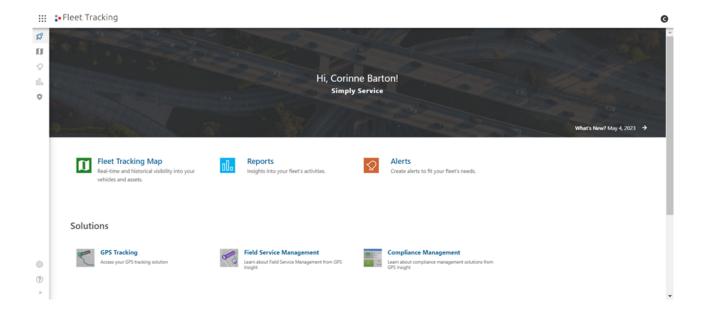

4. Enter a new password in the New password field and confirm your new password by repeating it in the Repeat password field, then click **Submit**.

You are automatically redirected to the Portal and greeted with the Explore page. You are now logged in to the Portal.

You are automatically redirected to the Portal and greeted with the Explore page. You are now logged in to the Portal.

Link: https://help.responsiblefleet.com/docs/logging-in-to-the-portal/ Last Updated: May 4th, 2023