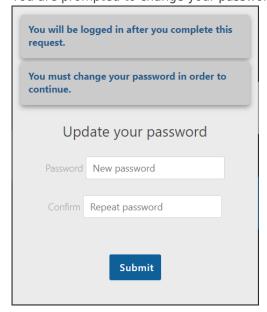

that'll sign you in instantly (see instructions for Magic Link login below).

The password field appears.

3. Enter the temporary password supplied in the Welcome Email and click **Login**.

You are prompted to change your password.

4. Enter a new password in the New password field and confirm your new password by repeating it in the Repeat password field, then click **Submit**.

You are automatically redirected to the Portal and greeted with the Explore page. You are now logged in to the Portal.