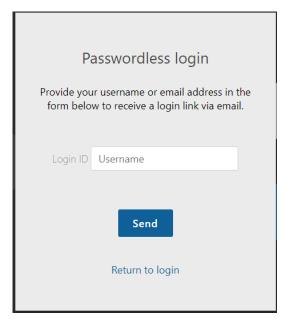

#### ► How to log in using Magic Link:

1. On the Login page, click **Send a Magic Link**.

The Passwordless login form appears.

Link: https://help.responsiblefleet.com/docs/logging-in-to-the-portal/ Last Updated: May 4th, 2023

- 2. In the Login ID text field, enter your username or email address to receive a login link via email.
- 3. Click **Send**.

An email with the subject line of "Log into Responsible Fleet is sent to your email address containing your Magic Link.