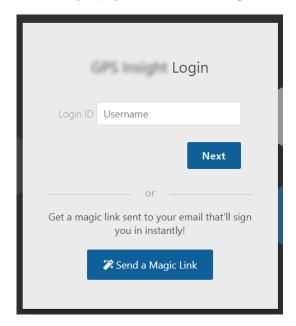

### ► How to log in:

1. In a browser tab, navigate to https://portal.responsiblefleet.com.

**Tip!** Bookmark this address, as this is where you'll sign in each time you use Responsible Fleet Fleet Tracking.

The Login page appears.

2. Enter your username as listed in the Welcome Email and click Next.

**Note.** Alternatively, you can click **Send a Magic Link** to get a magic link sent to your email

Link: https://help.responsiblefleet.com/docs/logging-in-to-the-portal/ Last Updated: May 4th, 2023