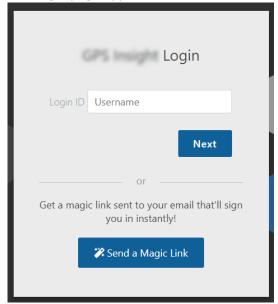

### ► How to log in:

1. In a browser tab, navigate to https://portal.responsiblefleet.com.

**Tip!** Bookmark this address, as this is where you'll sign in each time you use Responsible Fleet Fleet Tracking.

The Login page appears.

2. Enter your username as listed in the Welcome Email and click Next.

**Note.** Alternatively, you can click **Send a Magic Link** to get a magic link sent to your email

Link: https://help.responsiblefleet.com/docs/logging-in-to-the-portal/ Last Updated: May 4th, 2023