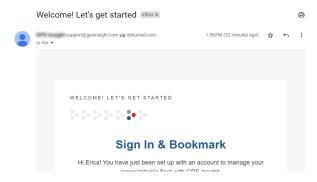

### **Welcome Email**

After an account has been created for you, you will receive an email from Support with the subject line "Welcome! Let's get started." This email includes your username and temporary password, along with instructions on how to log in for the first time.