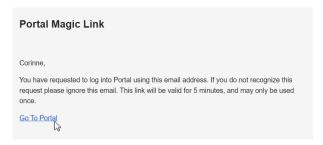

- 2. In the Login ID text field, enter your username or email address to receive a login link via email.
- 3. Click **Send**.

An email with the subject line of "Log into Responsible Fleet is sent to your email address containing your Magic Link.

**Note.** This link will be valid for 5 minutes, and may only be used once.

4. Click **Go To Portal** link in the email.

Link: https://help.responsiblefleet.com/docs/logging-in-to-the-portal/ Last Updated: May 4th, 2023