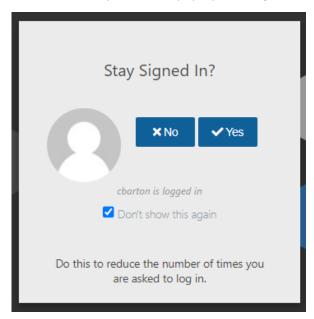

A browser tab opens and a pop-up message asks if you'd like to stay signed in.

5. Click **Yes** to reduce the number of times you are asked to log in.

**Note.** If the computer you are using is a shared device (e.g., a computer at a library), we recommend clicking **No** to keep your account as secure as possible.