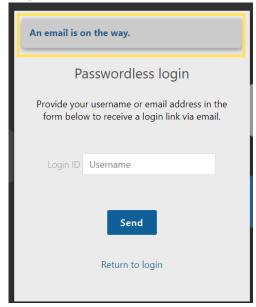

- 2. In the Login ID text field, enter your username or email address to receive a login link via email.
- 3. Click **Send**.

An email with the subject line of "Log into Responsible Fleet is sent to your email address containing your Magic Link.

**Note.** This link will be valid for 5 minutes, and may only be used once.

4. Click **Go To Portal** link in the email.

Link: https://help.responsiblefleet.com/docs/logging-in-to-the-portal/ Last Updated: May 4th, 2023