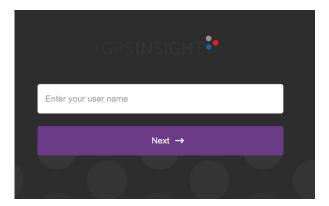

2. Enter your username and click **Next**.

The Driveri Cameras sub-menu appears.

3. Click **Open**.

The Driveri Portal Login page opens in a separate browser tab.

4. Enter your username and click Next.