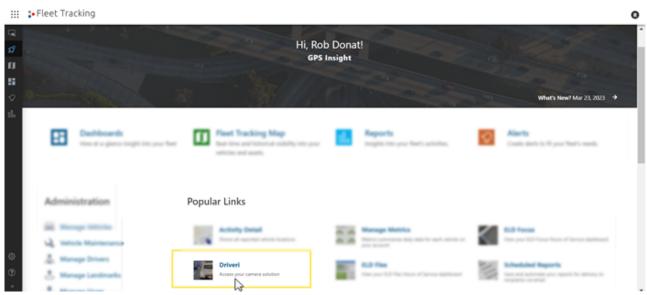

### **Access via GPS Fleet Tracking Portal Explore Page**

You can access the Driveri Portal login page from the Explore page of the GPS Fleet Tracking Portal.

#### ► How to access the Driveri Portal via Explore Page:

1. From the GPS Fleet Tracking Portal Explore Page, click the **Driveri** tile under the Popular Links section.

The Driveri Portal Login page opens in a separate browser tab.