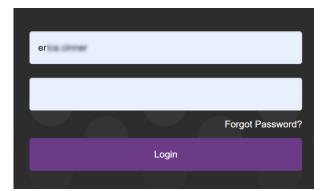

## **Logging in to the Driveri Portal**

Link: https://help.responsiblefleet.com/docs/logging-in-to-the-driveri-portal/ Last Updated: March 29th, 2023

The text field to enter your password appears.

3. Enter your password, then click **Login**.

**Note.** If you have forgotten your password, click **Forgot Password?** under the password text field and follow the prompts to reset your Driveri Portal password.