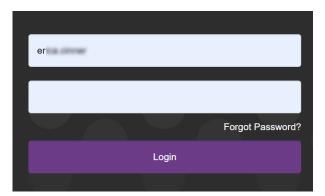

## **Logging in to the Driveri Portal**

Link: https://help.responsiblefleet.com/docs/logging-in-to-the-driveri-portal/ Last Updated: March 29th, 2023

The text field to enter your password appears.

3. Enter your password, then click **Login**.

**Note.** If you have forgotten your password, click **Forgot Password?** under the password text field and follow the prompts to reset your Driveri Portal password.

# **Logging in to the Driveri Portal**

Link: https://help.responsiblefleet.com/docs/logging-in-to-the-driveri-portal/ Last Updated: March 29th, 2023

The text field to enter your password appears.

5. Enter your password, then click **Login**.