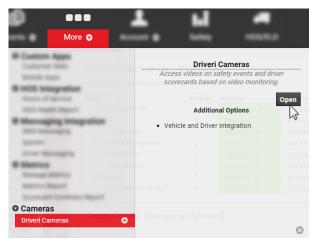

#### ► How to access the Driveri Portal via Classic Portal:

1. From the GPS Fleet Tracking Classic Portal, click **More** from the top-navigation.

The drop-down menu appears.

2. Under Cameras, click Driveri Cameras.

The Driveri Cameras sub-menu appears.

3. Click **Open**.

The Driveri Portal Login page opens in a separate browser tab.

4. Enter your username and click Next.