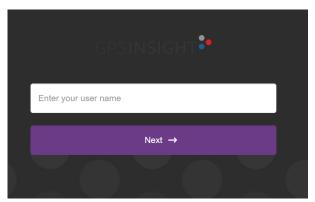

2. Enter your username and click **Next**.

## **Logging in to the Driveri Portal**

Link: https://help.responsiblefleet.com/docs/logging-in-to-the-driveri-portal/ Last Updated: March 29th, 2023

The text field to enter your password appears.

3. Enter your password, then click **Login**.