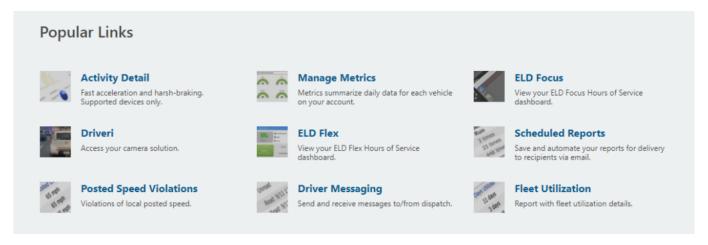

### Popular Links

The Popular Links section provides links to different product resources you can access at any time.