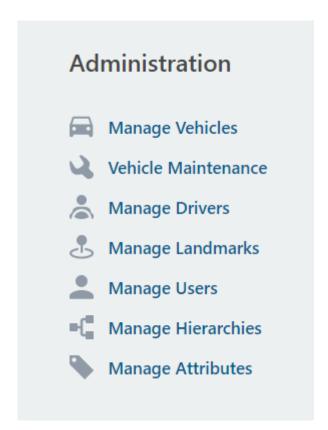

#### Administration

The Administration section of the homepage provides links to management features and options within the classic Portal. Until the new portal is fully integrated, you will have access to the classic portal to handle all of your fleet needs! Click on each Feature Tile to navigate directly to that section of the Classic Portal.