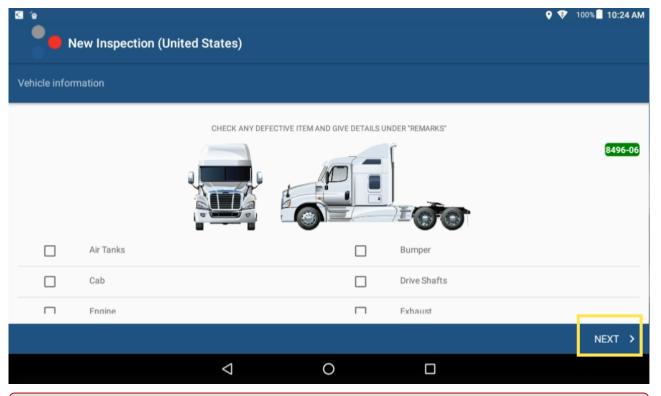

**Note.** Additional options are available for Quebec compliance: heavy vehicle, bus, and motor coach.

A New Inspection Form appears.

4. Inspect the tractor/trailer, tap the checkbox next to any defective item you may have found, and enter remarks for the checked items then tap **OK**.

#### 5. Tap **NEXT**.

0

**Note.** We have separated items under the C-TPAT 17 agreement in order to help you reduce border delays (if applicable) and minimize risks.

 $Link: \ https://help.responsible fleet.com/docs/eld-complete-driver-reference-guide/driver-vehicle-inspection-reports-dvir/\ Last\ Updated:\ November\ 15th, 2022$ 