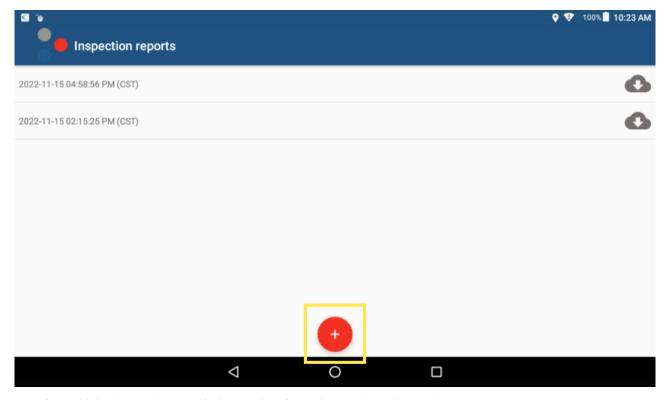

1. From the Home Screen, tap the Inspections Report button.

2. Tap on the + button (bottom of the screen).

3. Tap the vehicle inspection regulation region from the options shown, then tap **OK**.

Link: https://help.responsiblefleet.com/docs/eld-complete-driver-reference-guide/driver-vehicle-inspection-reports-dvir/ Last Updated: November 15th, 2022