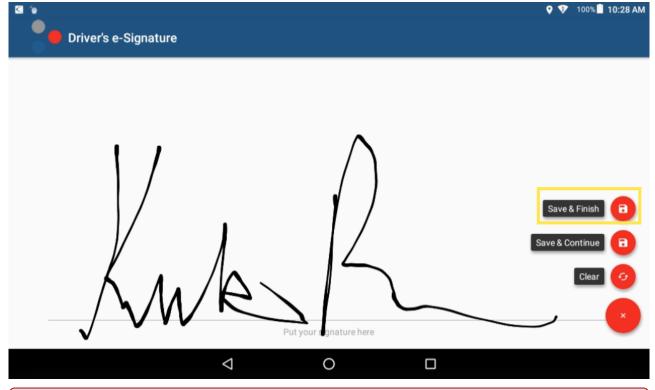

8. Sign on the line above "Put your signature here" and tap **Save & Finish**.

0

**Note.** If defects were found and corrected, you can ask the mechanic for a signature. There is a third, optional signature that some carriers require before a vehicle leaves the yard.