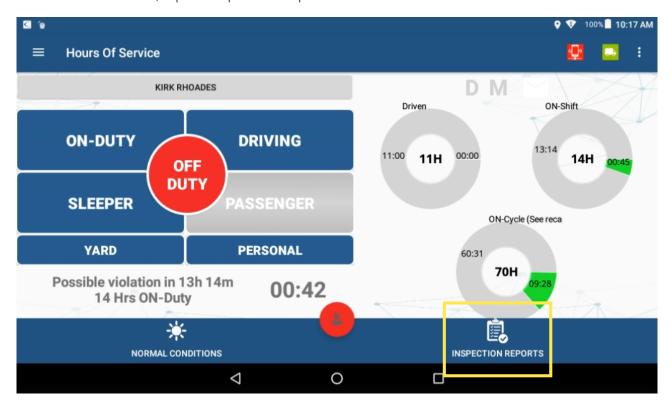

1. From the Home Screen, tap the Inspections Report button.

2. Tap on the + button (bottom of the screen).

3. Tap the vehicle inspection regulation region from the options shown, then tap **OK**.

Link: https://help.responsiblefleet.com/docs/eld-complete-driver-reference-guide/driver-vehicle-inspection-reports-dvir/ Last Updated: November 15th, 2022