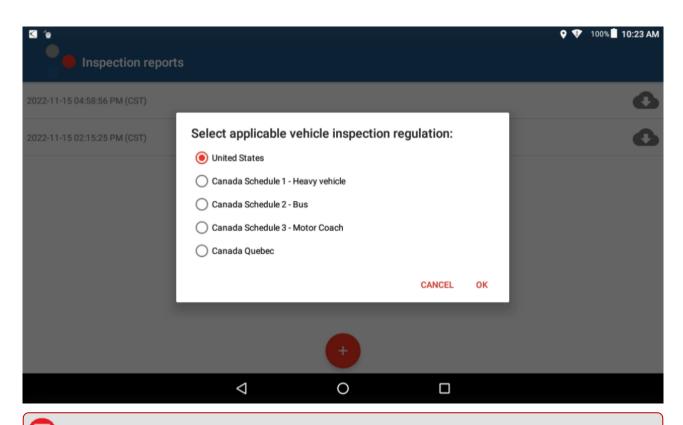

1. From the Home Screen, tap the Inspections Report button.

2. Tap on the + button (bottom of the screen).

3. Tap the vehicle inspection regulation region from the options shown, then tap **OK**.

Link: https://help.responsiblefleet.com/docs/eld-complete-driver-reference-guide/driver-vehicle-inspection-reports-dvir/ Last Updated: November 15th, 2022

**Note.** Additional options are available for Quebec compliance: heavy vehicle, bus, and motor coach.

A New Inspection Form appears.

4. Inspect the tractor/trailer, tap the checkbox next to any defective item you may have found, and enter remarks for the checked items then tap **OK**.