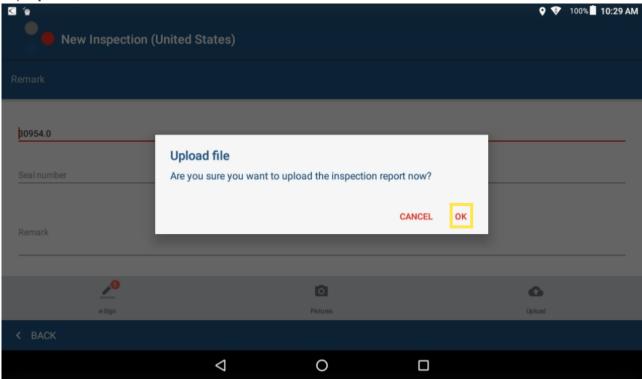

Link: https://help.responsiblefleet.com/docs/eld-complete-driver-reference-guide/driver-vehicle-inspection-reports-dvir/ Last Updated: November 15th, 2022

9. Tap **Upload**, then **OK**.

The DVIR is submitted.