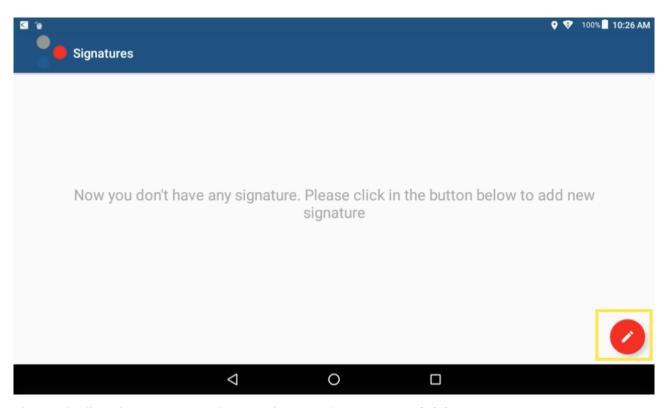

6. Enter a remark and indicate if defects were corrected or not.

7. Sign the inspection report. If you have not added a signature, tap the pencil icon at the bottom right corner of the screen.

Link: https://help.responsiblefleet.com/docs/eld-complete-driver-reference-guide/driver-vehicle-inspection-reports-dvir/ Last Updated: November 15th, 2022