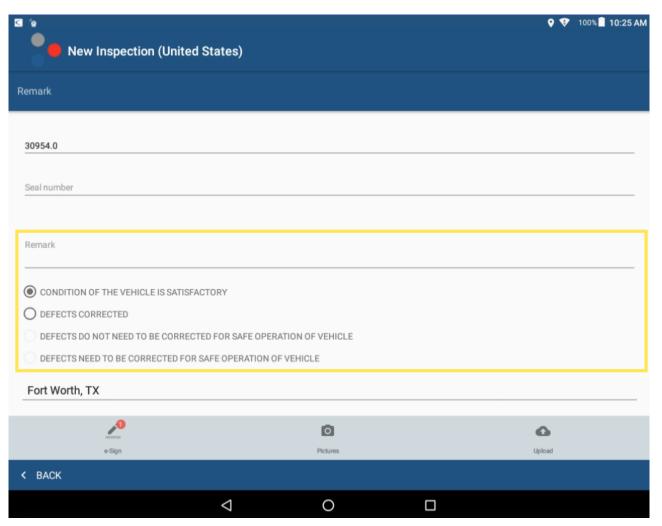

6. Enter a remark and indicate if defects were corrected or not.

7. Sign the inspection report. If you have not added a signature, tap the pencil icon at the bottom right corner of the screen.

Link: https://help.responsiblefleet.com/docs/eld-complete-driver-reference-guide/driver-vehicle-inspection-reports-dvir/ Last Updated: November 15th, 2022