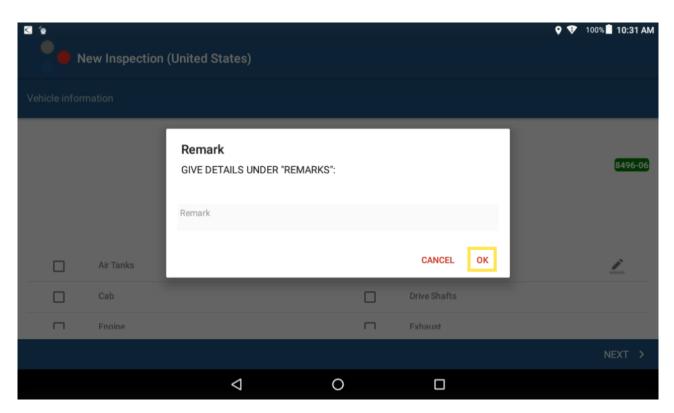

**Note.** Additional options are available for Quebec compliance: heavy vehicle, bus, and motor coach.

A New Inspection Form appears.

4. Inspect the tractor/trailer, tap the checkbox next to any defective item you may have found, and enter remarks for the checked items then tap **OK**.