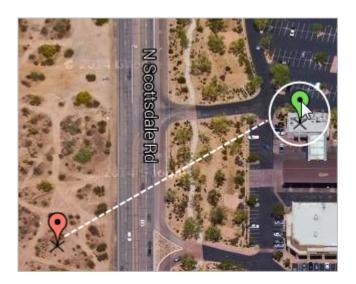

### **Location Not Verified**

The Location column on the report indicates the vehicle's closest location point to the Fuel Site the day of the transaction. A location with .5 miles is considered within the acceptable range (indicated as "Verified). If a vehicle's location falls outside of the acceptable range, its status will indicate the distance it was away from the Fuel Site. This notation may indicate fraud; however, it might also indicate that the Fuel Site's address is slightly