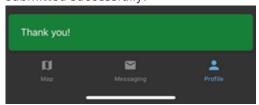

### How to provide feedback:

1. From the Profile page, tap **Feedback**.

The Feedback form appears.

2. Enter your feedback and tap **Send**.

A green "Thank You" message appears toward the bottom of the screen confirming your feedback was submitted successfully.