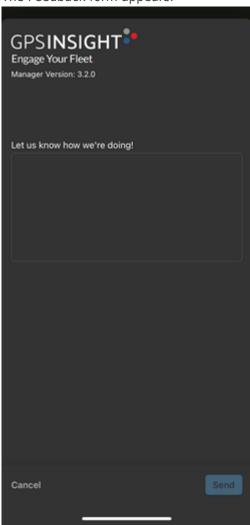

## **Providing Feedback**

We would love to hear from you! Please let us know how we are doing with this app, what works for you and what doesn't. Simply complete the form available to provide your feedback.

### How to provide feedback:

1. From the Profile page, tap **Feedback**.

The Feedback form appears.

2. Enter your feedback and tap **Send**.

A green "Thank You" message appears toward the bottom of the screen confirming your feedback was submitted successfully.