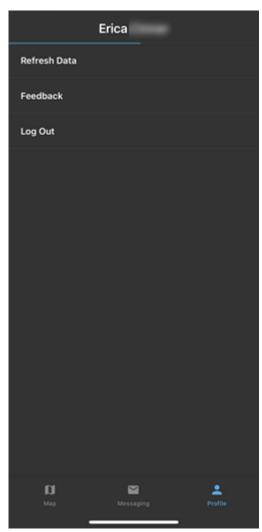

# **Manager App: Profile**

Link: https://help.responsiblefleet.com/docs/about-gps-insight-manager/manager-app-profile/ Last Updated: February 9th, 2023

The Profile page of the Manager app allows you to manually force a refresh of map data, provide feedback, and log out of the app.

## **Forcing a Refresh**

You can manually refresh the map data from the Profile page.

**Note.** This refresh of data is specific to the map and does not force a device to report. Data from the device is sent based on the selected device update rate.

#### How to Force a Refresh of Map Data:

1. From the Profile page, tap **Refresh Data**.

A thin blue line goes across the screen to indicate the map data has been refreshed.

## **Logging Out**

You can log out from the app from the Profile page.

#### ► How to log out:

1. From the Profile page, tap Log Out.

Upon successfully logging out, you are navigated to the Log In screen.