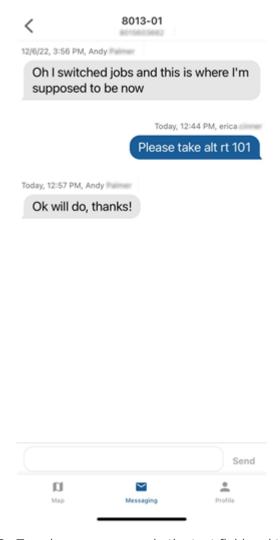

## ▶ How to send a message:

1. From the Messaging page, tap the vehicle label of the vehicle you would like to message.

The message thread appears.

## **Manager App: Messaging**

Link: https://help.responsiblefleet.com/docs/about-gps-insight-manager/manager-app-messaging/ Last Updated: February 17th, 2023

2. Type in your message in the text field and tap **Send**.

The message is sent.