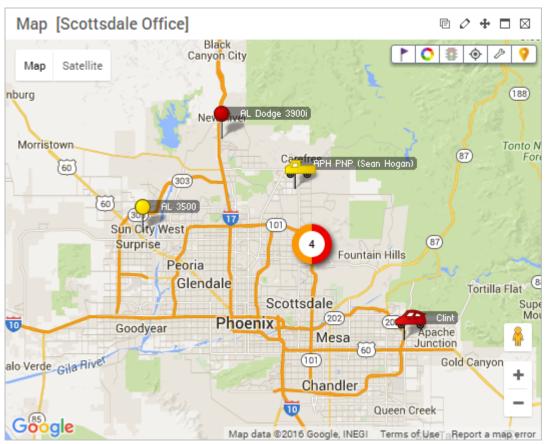

As soon as you have vehicles installed and registered in your account, the map automatically centers around the vehicles/group to which you have access and/or around a specific vehicle group specified in the dahslet map's settings.

If you don't see any vehicles on the map (i.e., you only see Kansas), contact your company's GPS administrator to ensure you have been given access to view them.