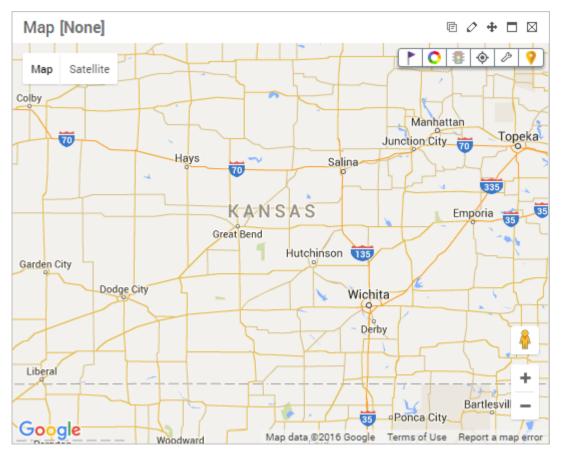

## QUESTION:

Every time I log into my portal account, why is my map dashlet always centered on the state of Kansas? My company is nowhere near Kansas.

The default location of the map dashlet is the geographical center of the contiguous United States.

As soon as you have vehicles installed and registered in your account, the map automatically centers around the vehicles/group to which you have access and/or around a specific vehicle group specified in the dahslet map's settings.